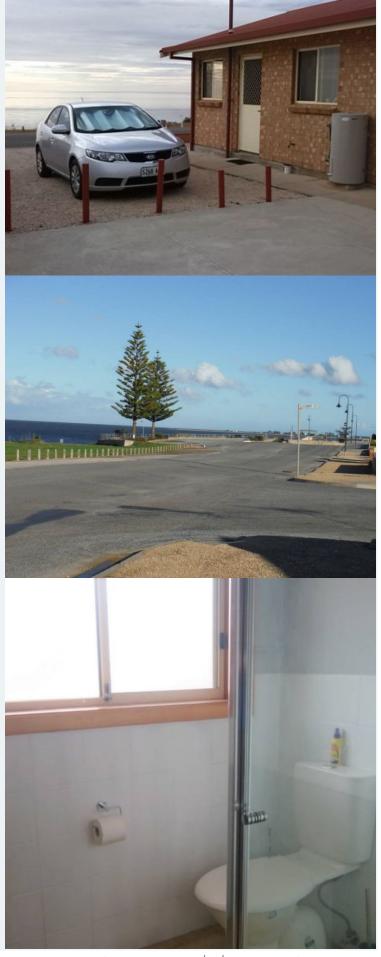

# **Overview**

Gulf View at Edithburgh is a fully self contained unit situated in a prime beachfront location overlooking the Edithburgh waters and jetty. You can almost see what they are catching on the jetty from the comfort of your lounge chair.

It is a short 3 minute walk to the well known Edithburgh Beachfront Sea Pool.

Gulf View has 2 bedrooms and sleeps up to 4 people. Pillows, quilts and electric blankets are provided for winter; you just need to bring sheets, pillowcases, towels and tea-towels.

Gulf View is located within easy walking distance to cafes, restaurants, the Edithburgh Hotels and shops; and is located across the road from the tidal swimming pool.