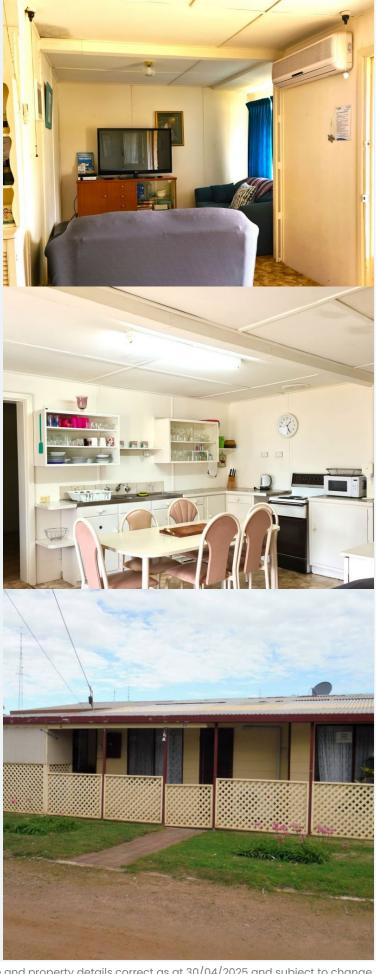

## **Overview**

Polly's Shack is located only one street back from the beach and playground at Fisherman Bay. Polly's Shack is eclectically furnished and well equipped for everything you would need for a comfortable stay.

One of the few properties in the Port Broughton area which includes all bedding and linen. Perfect for tradies and families. Fisherman Bay boasts a good boat ramp and reliable fishing. Polly's Shack has off street parking with room for boat and car.

Polly's Shack is a 3 bedroom property that sleeps up to 6 guests. All bedding and linen is provided.

2 TV's with DVD player. Small but well equipped kitchen with electric stove, microwave, Dolce Gusto Coffee Pod Machine (BYO pods) and fridge/freezer. Polly's Shack has two outdoor dining areas. Pets by arrangement (\$100 refundable dog bond applies).