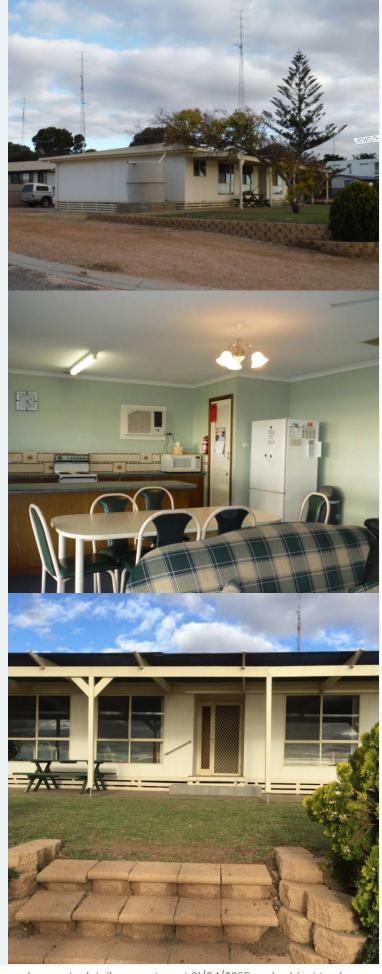

### Moonta Bay

Sleeps: 8

Bedrooms: 4

**Bathrooms: 1** 

Parking spots: 4

#### **Features:**

- 2 queen sized beds
- · 4 single beds
- Airconditioning
- DVD player
- Group stays (10+)
- TV
- Washing Machine
- WiFi
- · Linen hire available
- Beachfront
- Bath
- · Fenced yard
- Fish cleaning facilities
- Coffee machine
- Portacot
- Seaviews

## **Overview**

A beachfront property with uninterrupted views is a rare combination at Moonta Bay and Aquamarine delivers.

Aquamarine boasts fantastic views of the Moonta Bay jetty and crystal clear water right in front of the property. Its unique feature is the white sand straight across the road – no cliffs or tough walks here.

With 4 bedrooms, Aquamarine is an excellent family getaway without the 4 star expense.

An easy walk to the Moonta Bay Jetty, caravan park, restaurants and Water Park