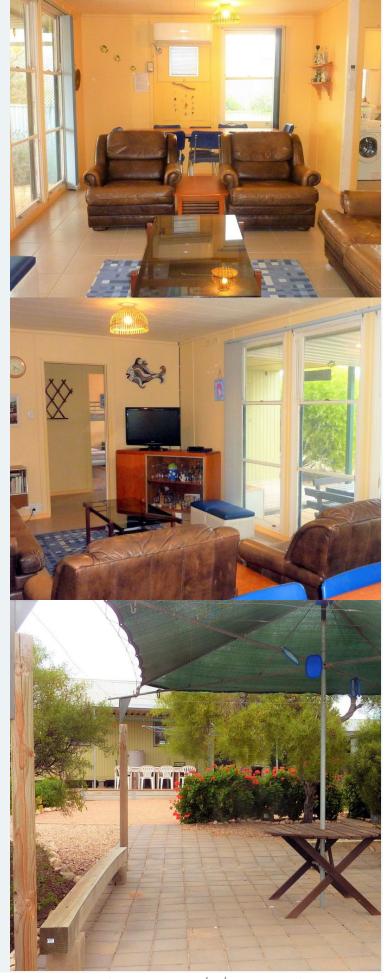

# **Overview**

If you are looking for a property that sleeps 10 (maximum 7 adults) and a short walk to the Moonta Bay sandy beach, then look no further than Gunnadoo.

The retro styling in the property has a bright and welcoming atmosphere. Gunnadoo is a home away from home.

With a spacious outdoor area there is plenty of room for activities.

This property caters well for both pets and kids with a swing set and a secure yard.

Good off street parking with space for your boat. Gunnadoo is also a pet friendly property.