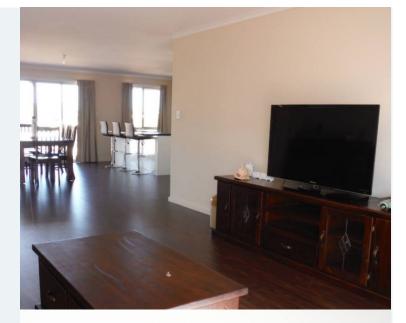

# **Overview**

Robbo's is a modern four bedroom, two bathroom property that sleeps 9 located half way between Moonta Bay and Port Hughes.

The property features split reverse-cycle air conditioner in the lounge and main bedroom, plus portable fans for the other bedrooms. A large spacious central lounge/dining/kitchen area has a Blue Ray DVD player and large television with USB as well as a CD Player, radio and board games to provide entertainment.