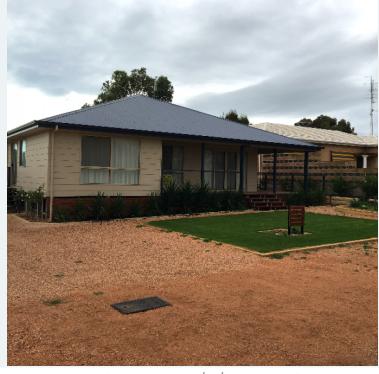

# **Overview**

Robbo's is a modern four bedroom, two bathroom property that sleeps 9 located half way between Moonta Bay and Port Hughes.

The property features split reverse-cycle air conditioner in the lounge and main bedroom, plus portable fans for the other bedrooms. A large spacious central lounge/dining/kitchen area has a Blue Ray DVD player and large television with USB as well as a CD Player, radio and board games to provide entertainment.

The large, fenced rear yard has outdoor seating and dining on the deck, and offers good off-street parking. Only a five minute walk to the white sandy beach of Moonta Bay. Outside pets by prior arrangement only.