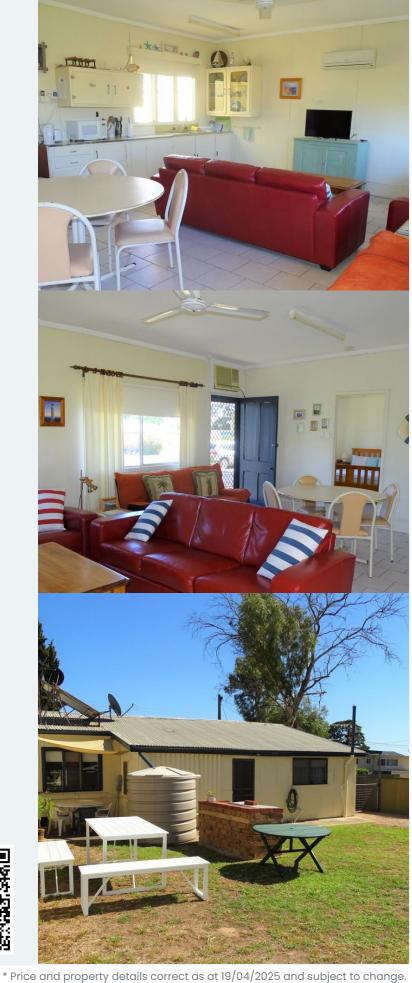

# **Overview**

Located at Port Hughes, Bells Retreat is a holiday shack with easy access to the Port Hughes beach, just a short 3 minute walk away.

With 2 spacious bedrooms – queen, 2 bunks – Bells Retreat can sleep up to 6 people. Quilts and pillows are provided, but guests will need to bring their linen (sheets, pillowcases, towels & tea-towels) with them for their stay, or linen can be hired through the Country Getaways office.

Bells Retreat has one bathroom with a shower only (no bath), and a separate toilet.

There is reverse cycle split-system airconditioning in the lounge area, with ceiling fans in the master bedroom & lounge.

The open plan lounge, kitchen & dining area is fully equipped with everything a guest needs for their stay including television with USB port & built-in DVD player, CD player & radio.

Within the kitchen at Bells Retreat and adjoining dining area, there is a fridge/freezer, microwave, electric stove & coffee plunger, which guests will need to bring their own coffee beans for or purchase locally.

The Bells Retreat laundry has a top load washing machine, with ironing facilities available including an iron & ironing board.

Outside, this

holiday house has a shaded outdoor seating area with shade sails and a built-in flat plate gas barbecue, with the rear yard secure & lawned.