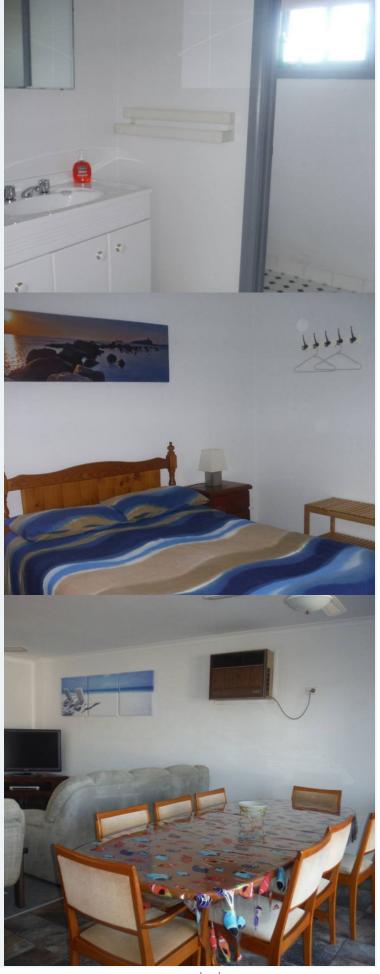

# Port Hughes

Sleeps: 7

Bedrooms: 3

**Bathrooms: 1** 

Parking spots: 2

#### **Features:**

- 2 queen sized beds
- 3 single beds
- Airconditioning
- DVD player
- TV
- Washing Machine

**Book online now** 

# **Overview**

Decked Out is located just a short walk to the boat ramp, Port Hughes Tavern and white sandy beach of Port Hughes near Moonta Bay.

The three bedrooms are all spacious and are simply decorated and equipped with everything you will need. Decked Out will suit a variety of guests including families and fishermen.