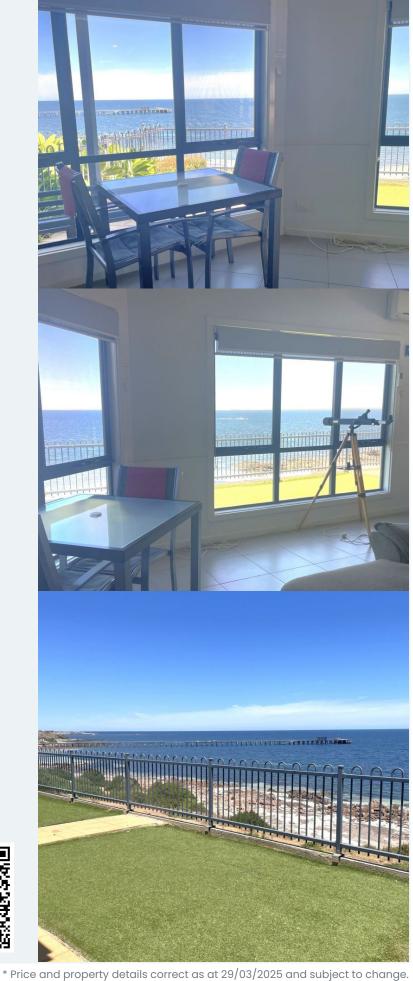

# **Overview**

Beach Front Break is a modern self contained beachfront property, just 300 metres north of the Port Victoria Jetty. You can enjoy 180 degree views of Port Victoria bay, coastline & Wardang Island.

Beach Front Break is ideal for families travelling with elderly relatives as it is a single-level holiday house, doorways are wide and bathrooms are easily accessible.

There are 4 bedrooms, 2 with queen beds and 2 with trio bunk beds (double on bottom, single on top). Quilts, pillows and blankets are provided, bring your own linen or hire from Country Getaways.

Beachfront Break is a great getaway

for summer or winter for families or couples. Access to the beach is 20 metres away.