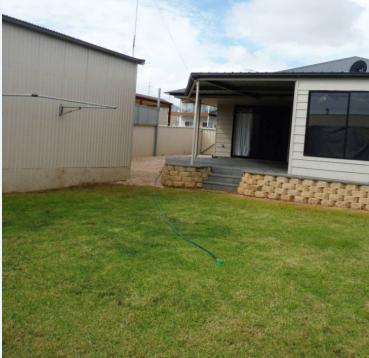

## **Overview**

Bowsprit is situated two streets back from the beach in the new housing development on the northern side of Port Victoria, and is ideal for a family getaway.

It is a great holiday rental for children with a secure yard, back lawn and large undercover sheltered pergola area. Bowsprit accommodation sleeps up to 6 people. Guests just need to bring their own linen or hire from Country Getaways.

Outdoors there is a large hooded barbecue in a sheltered pergola area with bar and small drink fridge as well as good off street parking with room for boat and a fish cleaning sink.

Other facilities include a front load washing machine and a high chair for guest use if required.