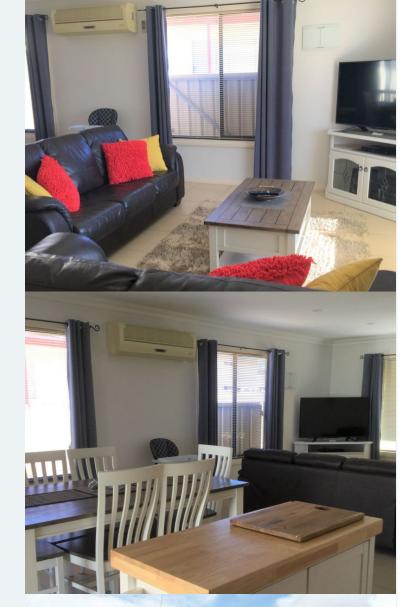

#### **Features:**

- 2 queen sized beds
- · 2 single beds
- Airconditioning
- DVD player
- Pet friendly
- TV
- Washing Machine

There is reverse-cycle air conditioning in the lounge/dining/kitchen area and ceiling fans in bedrooms.

Entertainment options include a large flat screen SMART television which guests can use with their Netflix account to access content, WiFi for guest use, DVD player and a CD player with bluetooth. The kitchen is well-equipped with a large fridge/freezer and coffee pod machine (bring your own Nespresso-compatible pods)