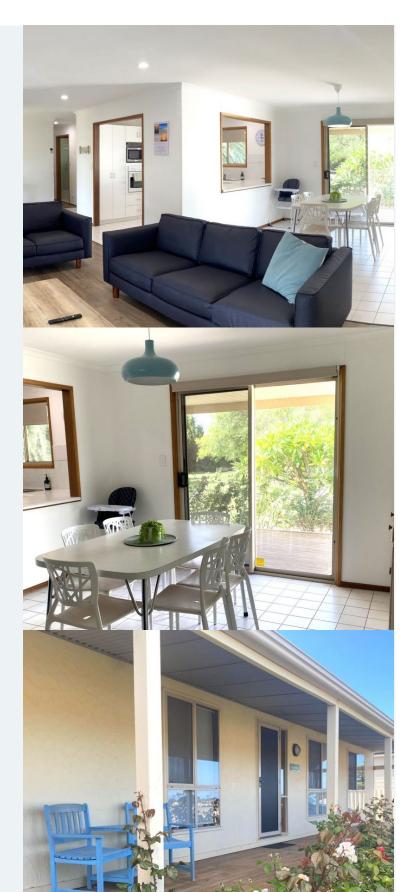

## Just Beachy, Port Victoria

# **Overview**

If it is peace and tranquility you are after Just Beachy is sure to please.

Just Beachy is on the northern edge of Port Victoria. This 3 bedroom self contained holiday house can sleep up to 7 guests.

Only a 10 minute walk to the kiosk and Port Victoria beach. Relax on the back deck and watch the native bird life or watch the children play on the large lawn area.

Bring your dog who would love to run around the spacious back yard. Plenty of off street secure parking with room for a boat and car.