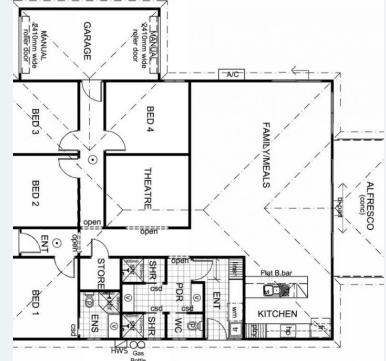

## Port Victoria

Sleeps: 12

🛔 Bedrooms: 4

Bathrooms: 2

Parking spots: 2

Your Place has room for three families, sleeping up to 12 people in 4 bedrooms, including a theatre room for the kids.

Situated in a private development adjacent to Port Victoria Caravan Park and with nearby private beach access, this property has it all.