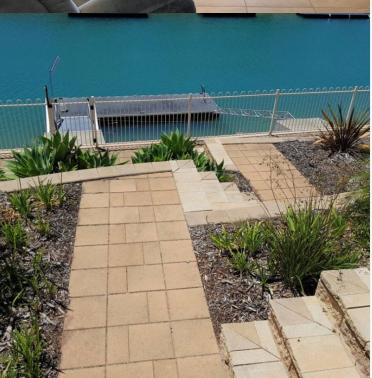

The spacious open plan living area has a dining setting, lounge suite, television and DVD player. Avventura has a radio and board games for guests to use during their stay.

A large undercover entertaining area overlooks the marina waterfront with terraced steps down to the fencing and pontoon.

There is outdoor dining & seating, swing, plus a hooded gas barbecue.

Guests

at Avventura have exclusive use of the pontoon and can tie up a boat, plus fish or crab from the pontoon in the waterways of the marina.